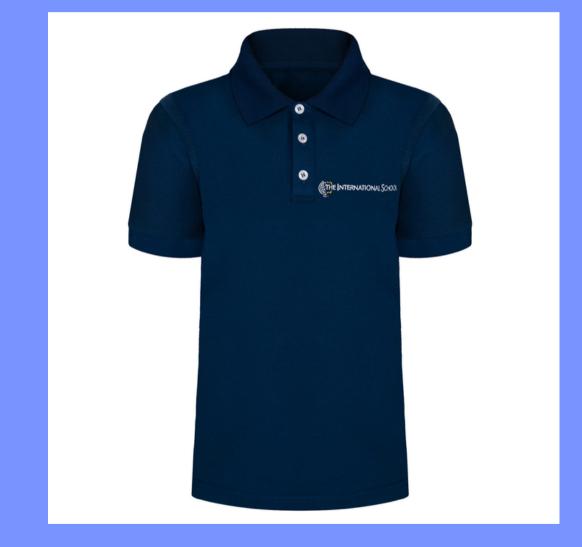

**The International School** 

# School uniform





# Casual uniform



## Long sleeve polo shirt casual uniform







## Short sleeve polo shirt casual uniform







## School sweatshirts casual uniform









# Formal uniform



## **Elements of formal unifor**





#### Shirt for girls



#### **Unisex shirt**



## School ties grades 0-3











## School uniform rules

- •The school uniform can be purchased in the online store
- • Casual uniform is valid from Monday to Thursday
- Formal uniform is valid during selected trips and official school events
- • On Fridays students may wear any clothes



#### e online store ursday trips and official school