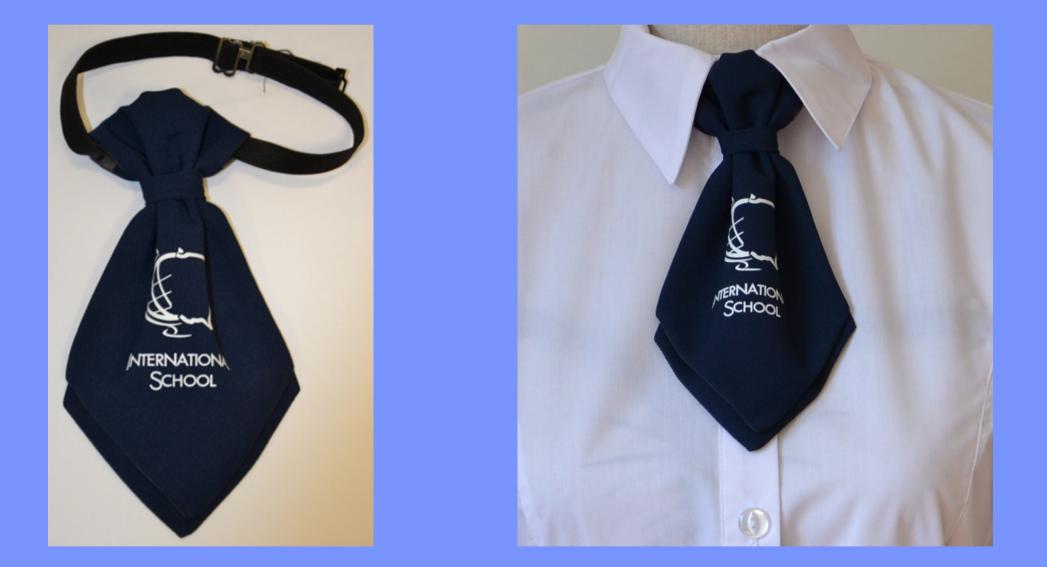

**The International School** 

# School uniform





# Casual uniform



## Long sleeve polo shirt casual uniform







## Short sleeve polo shirt casual uniform







## School sweatshirts casual uniform









# Formal uniform



## **Elements of formal unifor**





#### Shirt for girls



#### **Unisex shirt**



## School ties grades 0-3











## School uniform rules

- •The school uniform can be purchased in the online store
- • Casual uniform is valid from Monday to Thursday
- Formal uniform is valid during selected trips and official school events
- • On Fridays students may wear any clothes



#### e online store ursday trips and official school