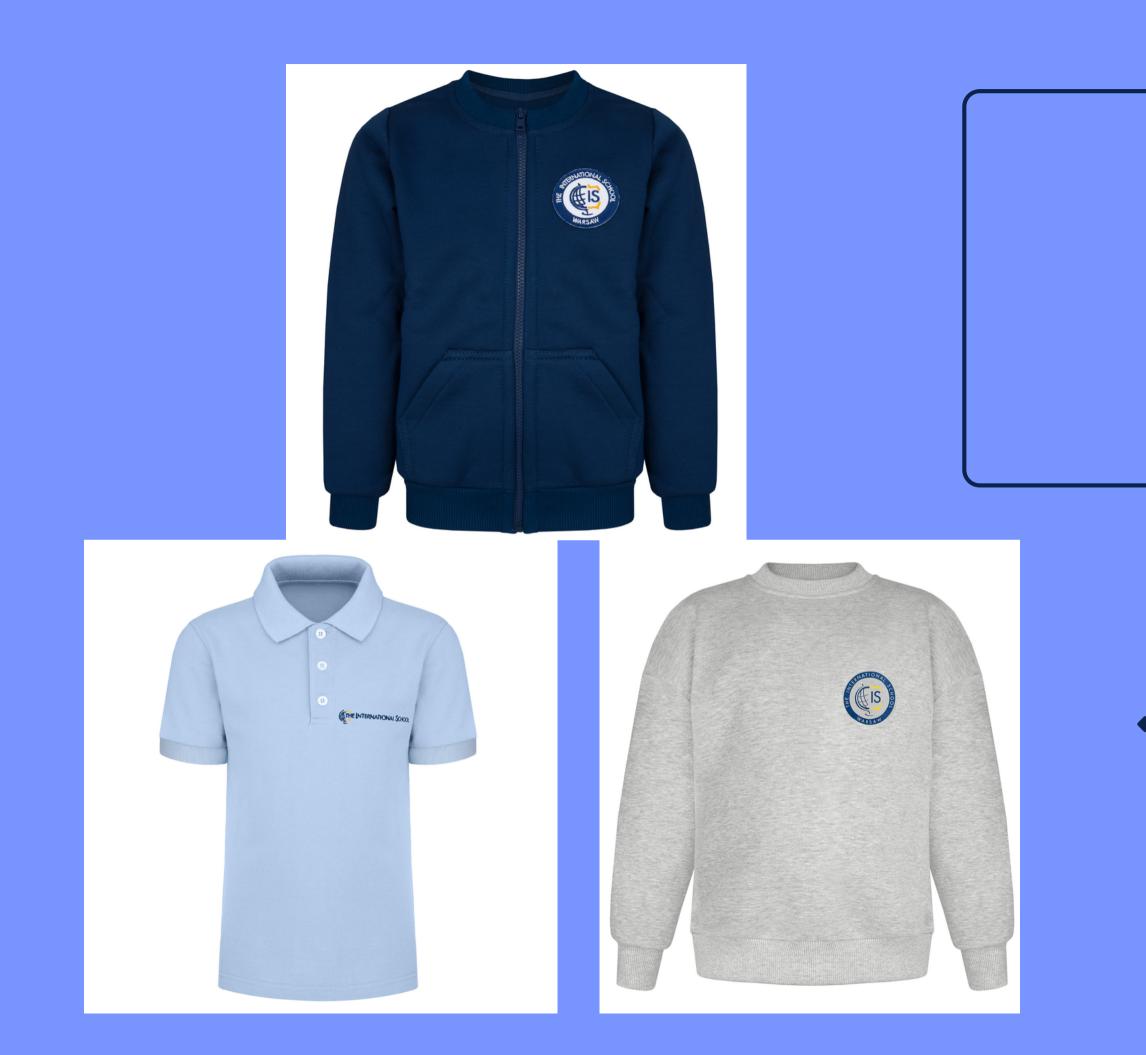

# Casual uniform

## Long sleeve polo shirt casual uniform

## Short sleeve polo shirt casual uniform

## School sweatshirts casual uniform