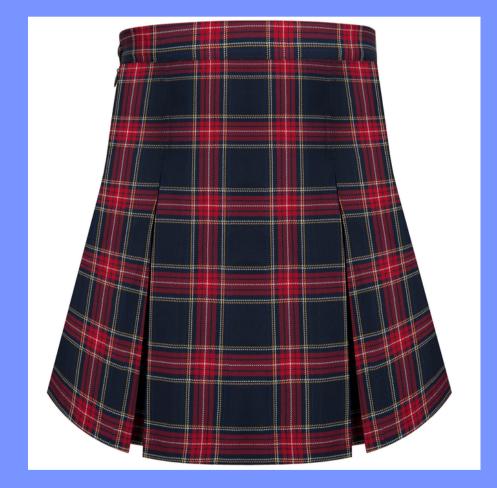

**The International School** 

# School uniform





# Casual uniform



## Long sleeve polo shirt casual uniform







## Short sleeve polo shirt casual uniform







## School sweatshirts casual uniform









# Formal uniform



## **Elements of formal unifor**





#### Shirt for girls



#### **Unisex shirt**



## School ties grades 0-3











## School uniform rules

- •The school uniform can be purchased in the online store
- • Casual uniform is valid from Monday to Thursday
- Formal uniform is valid during selected trips and official school events
- • On Fridays students may wear any clothes



#### e online store ursday trips and official school