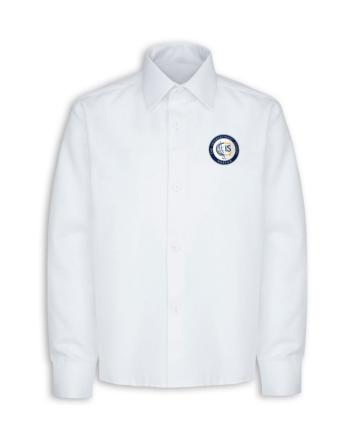

**The International School** 

# School uniform





# Casual uniform



## Long sleeve polo shirt casual uniform







## Short sleeve polo shirt casual uniform







## School sweatshirts casual uniform









# Formal uniform



## **Elements of formal unifor**





#### Shirt for girls



#### **Unisex shirt**



## School ties grades 0-3











## School uniform rules

- •The school uniform can be purchased in the online store
- • Casual uniform is valid from Monday to Thursday
- Formal uniform is valid during selected trips and official school events
- • On Fridays students may wear any clothes



#### e online store ursday trips and official school