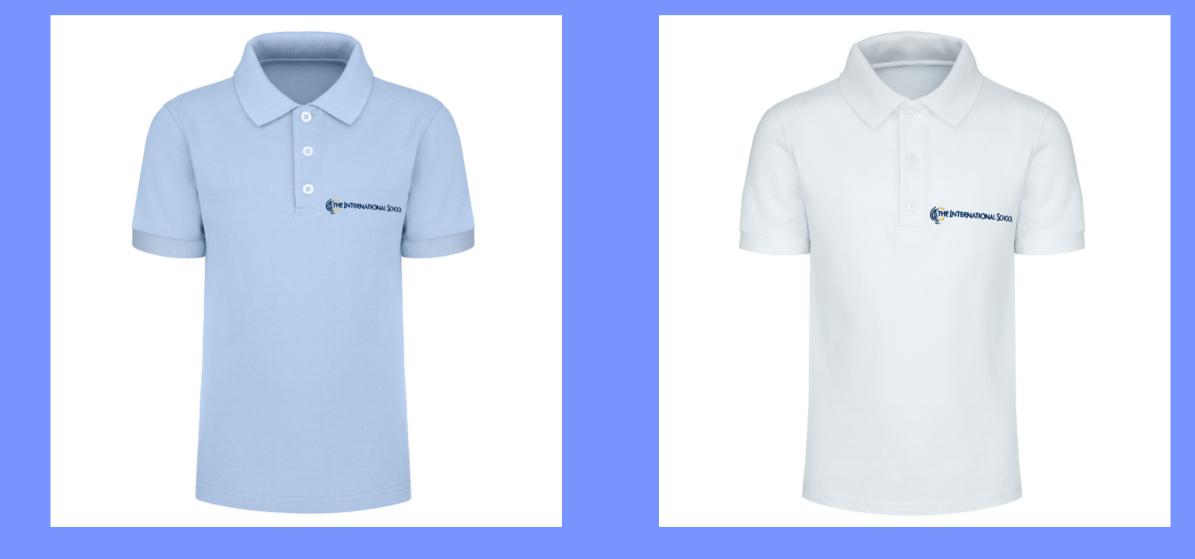

**The International School** 

# School uniform





# Casual uniform



## Long sleeve polo shirt casual uniform







## Short sleeve polo shirt casual uniform







## School sweatshirts casual uniform









# Formal uniform



## **Elements of formal unifor**





#### Shirt for girls



#### **Unisex shirt**



## School ties grades 0-3











## School uniform rules

- •The school uniform can be purchased in the online store
- • Casual uniform is valid from Monday to Thursday
- Formal uniform is valid during selected trips and official school events
- • On Fridays students may wear any clothes



#### e online store ursday trips and official school