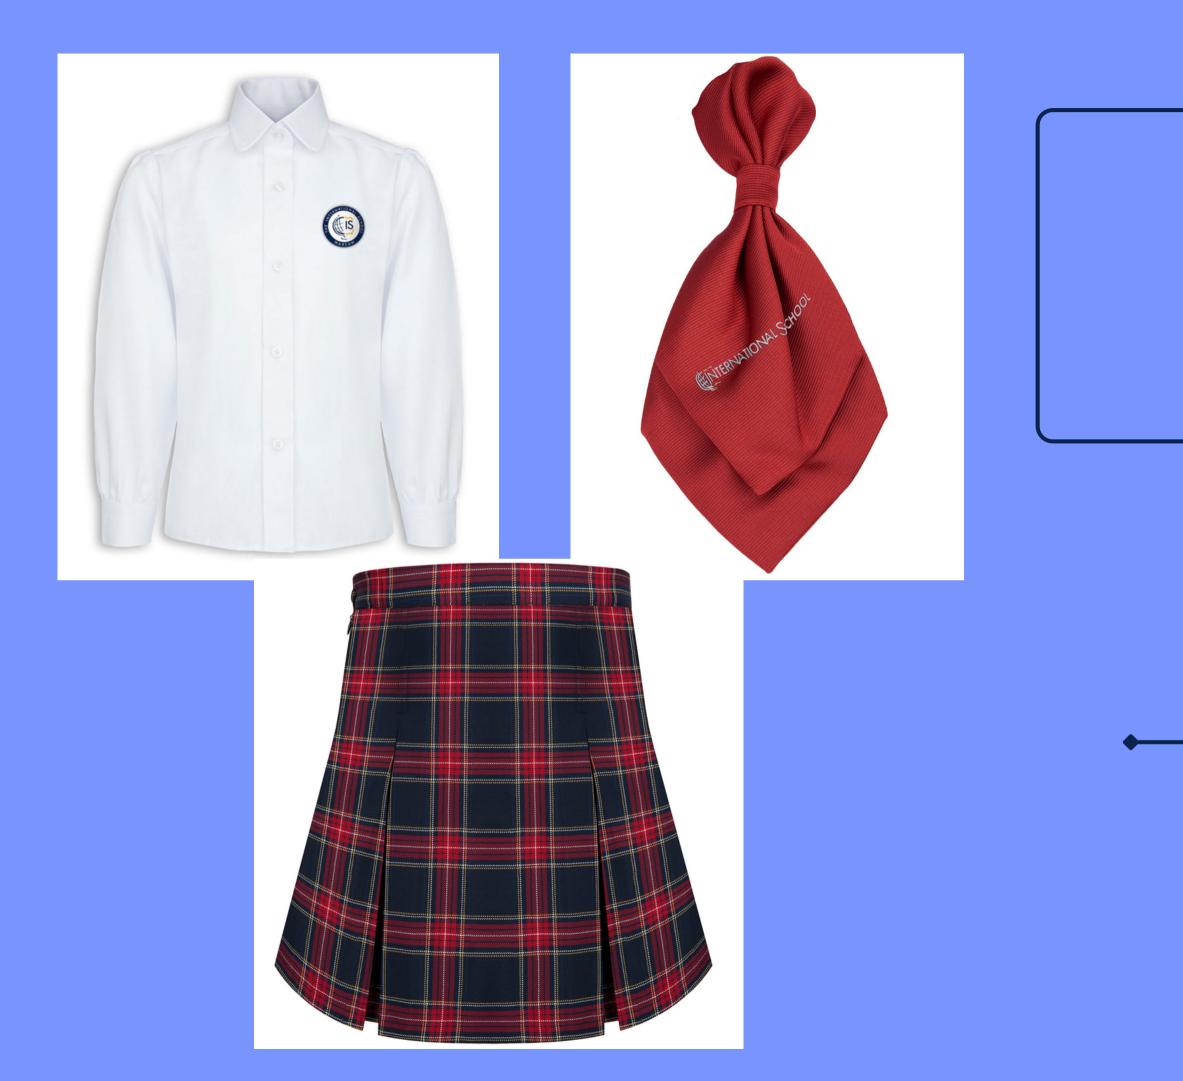

## **Elements of formal unifor**

#### Shirt for girls

#### **Unisex shirt**

## School ties grades 0-3