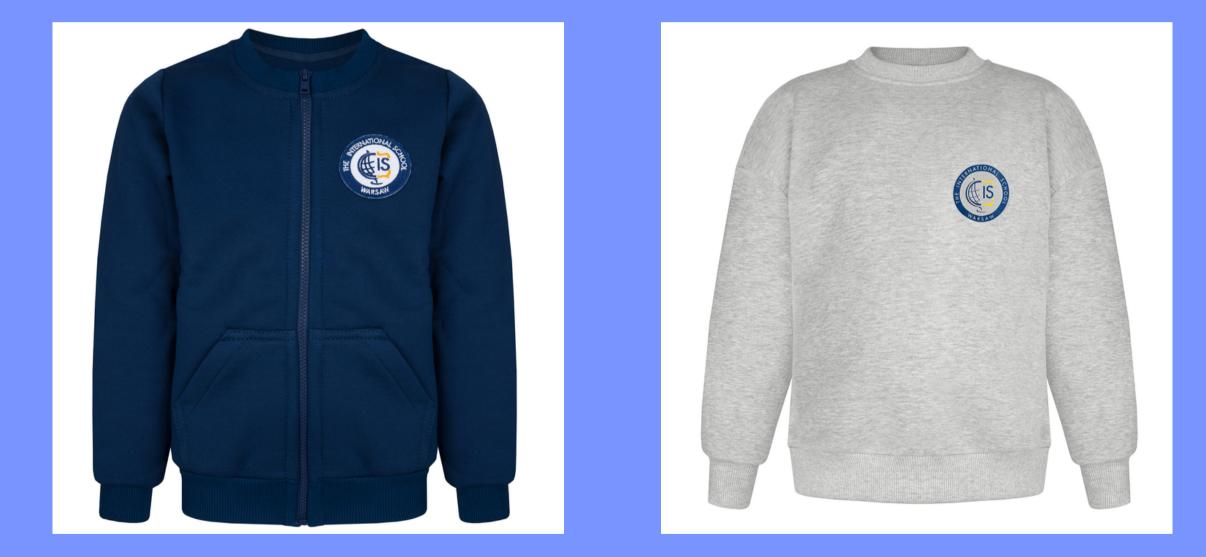

**The International School** 

# School uniform





# Casual uniform



## Long sleeve polo shirt casual uniform







## Short sleeve polo shirt casual uniform







## School sweatshirts casual uniform









# Formal uniform



## **Elements of formal unifor**





#### Shirt for girls



#### **Unisex shirt**



## School ties grades 0-3











## School uniform rules

- •The school uniform can be purchased in the online store
- • Casual uniform is valid from Monday to Thursday
- Formal uniform is valid during selected trips and official school events
- • On Fridays students may wear any clothes



#### e online store ursday trips and official school