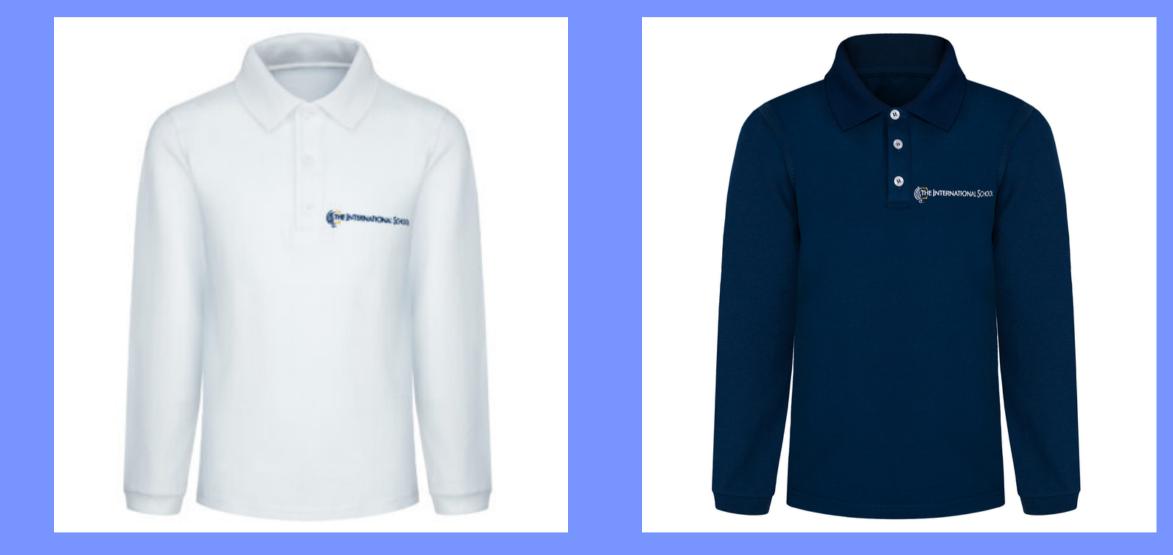

**The International School** 

# School uniform





# Casual uniform



## Long sleeve polo shirt casual uniform







## Short sleeve polo shirt casual uniform







## School sweatshirts casual uniform









# Formal uniform



## **Elements of formal unifor**





#### Shirt for girls



#### **Unisex shirt**



## School ties grades 0-3











## School uniform rules

- •The school uniform can be purchased in the online store
- • Casual uniform is valid from Monday to Thursday
- Formal uniform is valid during selected trips and official school events
- • On Fridays students may wear any clothes



#### e online store ursday trips and official school