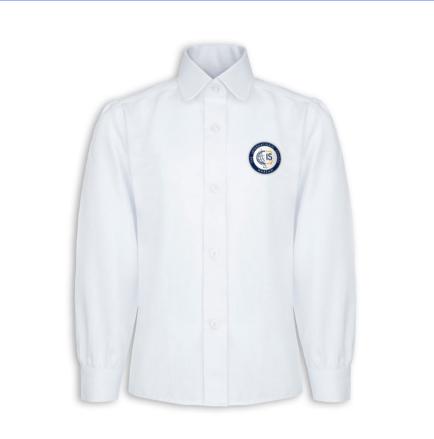

**The International School** 

# School uniform





# Casual uniform



## Long sleeve polo shirt casual uniform







## Short sleeve polo shirt casual uniform







## School sweatshirts casual uniform









# Formal uniform



## **Elements of formal unifor**





#### Shirt for girls



#### **Unisex shirt**



## School ties grades 0-3











## School uniform rules

- •The school uniform can be purchased in the online store
- • Casual uniform is valid from Monday to Thursday
- Formal uniform is valid during selected trips and official school events
- • On Fridays students may wear any clothes



#### e online store ursday trips and official school