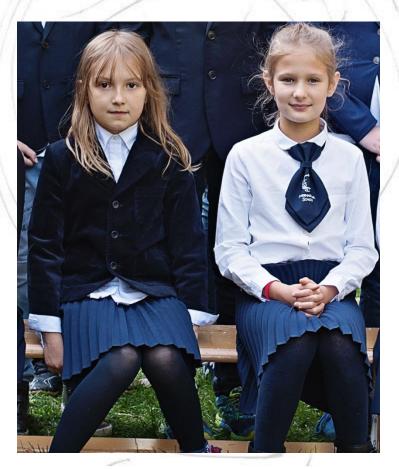

### This is how we look like in formal uniforms...

THE INTERNATIONAL SCHOOL

#### and we look just perfect

### The navy blue tights are an integral part of the formal uniform ©

#### ...and ties are compulsory