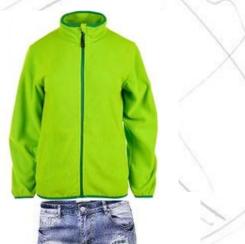

# FORMAL UNIFORM



## Formal uniform is a significant element which identifies the students with the school.

We request that our students represent the school properly.



### Each parent expects that the photographs of the school events will present all students in formal attire.

#### Some years later we look at those photos with



### Formal and Casual Wear Grades 0-3





### Formal Wear Grades 4-8











**Gr. 0-3** 

Improper school clothes

for girls

#### Proper school clothes for girls









Students weark dark jeans without ornaments, holes, beads, nails, patches, applications, etc.



Students weark dark jeans without ornaments, holes, beads, nails, patches, applications, etc.





THE INTERNATIONAL SCHOOL **Proper school clothes** 















### This is how we look like in formal uniforms...



THE INTERNATIONAL SCHOOL

#### and we look just perfect





#### A jacket should have a classic cut and classic color.





\*Peplums, frills, and white trimmings are better for other occasions



#### Formal shirts are white







Other elements of a formal uniform are classic navy blue trousers and school skirts/dresses







### The navy blue tights are an integral part of the formal uniform ©







#### ...and ties are compulsory







# We recommend the shoes which match formal uniform, i.e. <u>formal</u> shoes or black / navy blue sneakers





## From Monday to Thursday the students wear Polo T-shirts with the school's logo and dark trousers or skirts/dresses







\*A student who does not wear a school T-shirts