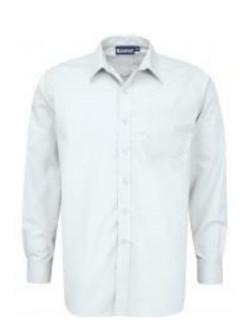

#### Formal shirts are white

Other elements of a formal uniform are classic navy blue trousers and school skirts/dresses