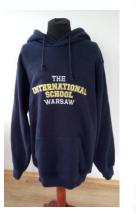

# FORMAL UNIFORM



## Formal uniform is a significant element which identifies the students with the school.

We request that our students represent the school properly.



### Each parent expects that the photographs of the school events will present all students in formal attire.

#### Some years later we look at those photos with



### Formal and Casual Wear Grades 0-3





### Formal Wear Grades 4-8











**Gr. 0-3** 

Improper school clothes

for girls

#### Proper school clothes for girls









Students weark dark jeans without ornaments, holes, beads, nails, patches, applications, etc.



Students weark dark jeans without ornaments, holes, beads, nails, patches, applications, etc.





THE INTERNATIONAL SCHOOL **Proper school clothes** 















### This is how we look like in formal uniforms...



THE INTERNATIONAL SCHOOL

#### and we look just perfect





#### A jacket should have a classic cut and classic color.





\*Peplums, frills, and white trimmings are better for other occasions



#### Formal shirts are white







Other elements of a formal uniform are classic navy blue trousers and school skirts/dresses







### The navy blue tights are an integral part of the formal uniform ©







#### ...and ties are compulsory







# We recommend the shoes which match formal uniform, i.e. <u>formal</u> shoes or black / navy blue sneakers





## From Monday to Thursday the students wear Polo T-shirts with the school's logo and dark trousers or skirts/dresses







\*A student who does not wear a school T-shirts f