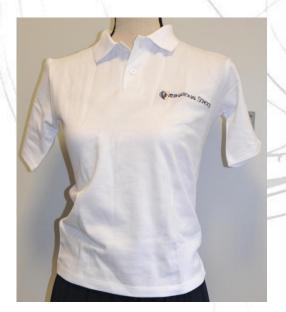

## From Monday to Thursday the students wear Polo T-shirts with the school's logo and dark trousers or skirts/dresses

\*A student who does not wear a school T-shirts from Monday to Thursday cannot receive an exemplary behavior grade.