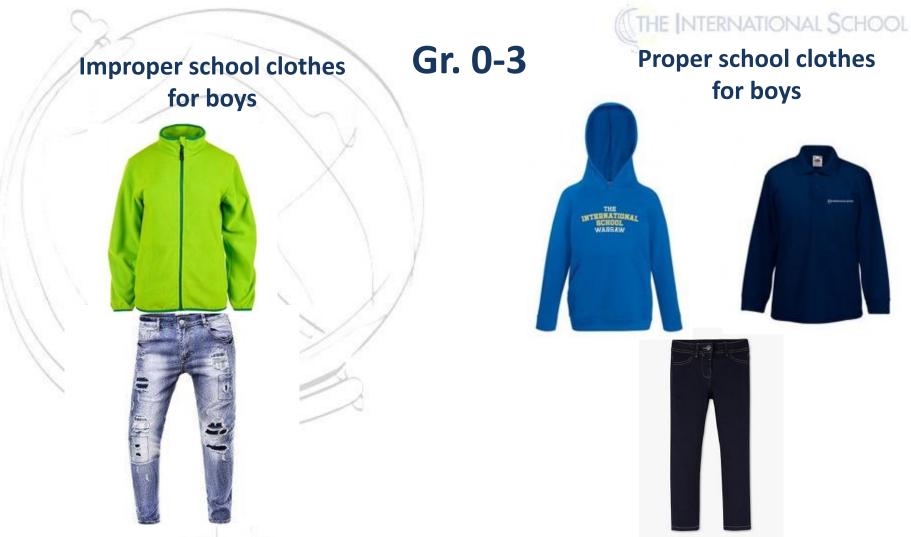

### Formal and Casual Wear Grades 0-3

#### Proper school clothes for girls

Students weark dark jeans without ornaments, holes, beads, nails, patches, applications, etc.

Students weark dark jeans without ornaments, holes, beads, nails, patches, applications, etc.