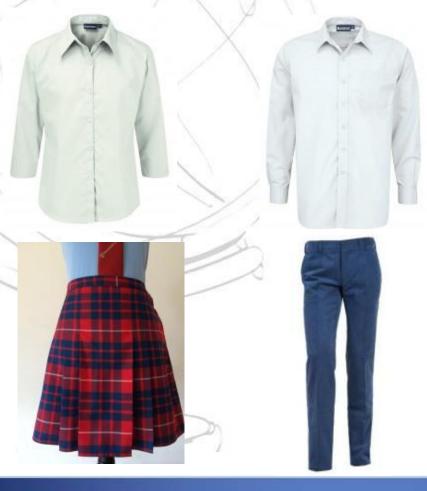

#### Formal shirts are white

Other elements of a formal uniform are classic navy blue trousers and school skirts/dresses