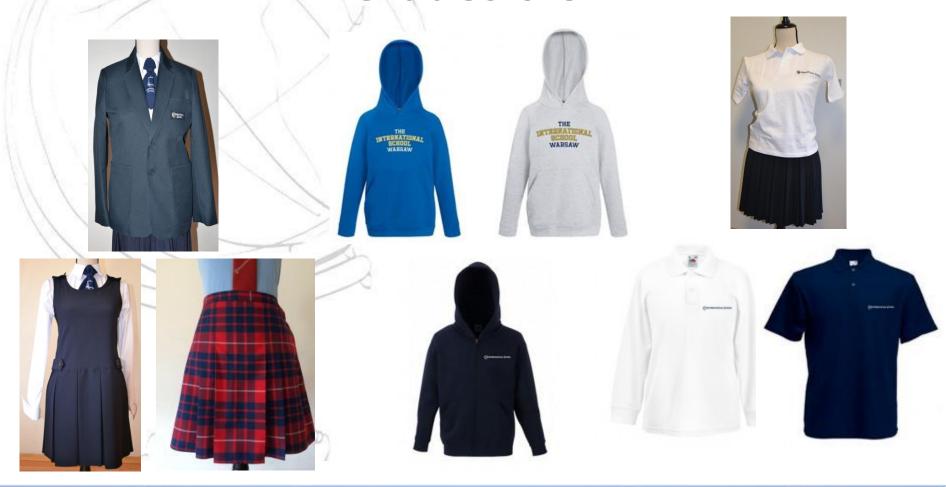

#### A jacket should have a classic cut and classic color.

\*Peplums, frills, and white trimmings are better for other occasions

#### Formal shirts are white

Other elements of a formal uniform are classic navy blue trousers and school skirts/dresses

## From Monday to Thursday the students wear Polo T-shirts with the school's logo and dark trousers or skirts/dresses

\*A student who does not wear a school T-shirts from Monday to Thursday cannot receive an exemplary behavior grade.