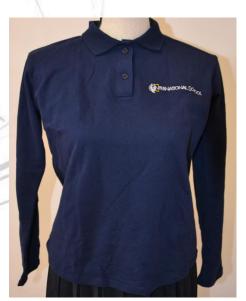

## From Monday to Thursday the students wear Polo T-shirts with the school's logo and dark trousers or skirts/dresses

\*A student who does not wear a school T-shirts from Monday to Thursday cannot receive an exemplary behavior grade.