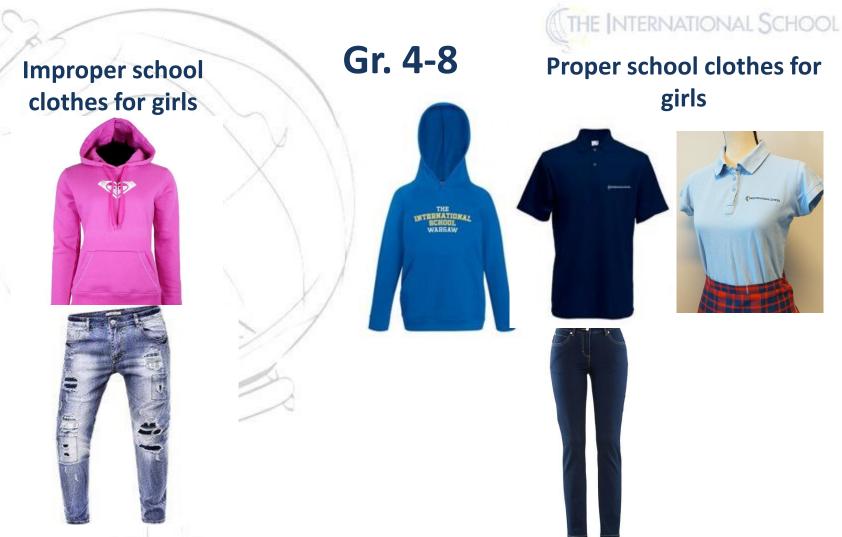

### Formal Wear Grades 4-8

**Gr. 0-3** 

Improper school clothes

for girls

#### Proper school clothes for girls

Students weark dark jeans without ornaments, holes, beads, nails, patches, applications, etc.

Students weark dark jeans without ornaments, holes, beads, nails, patches, applications, etc.