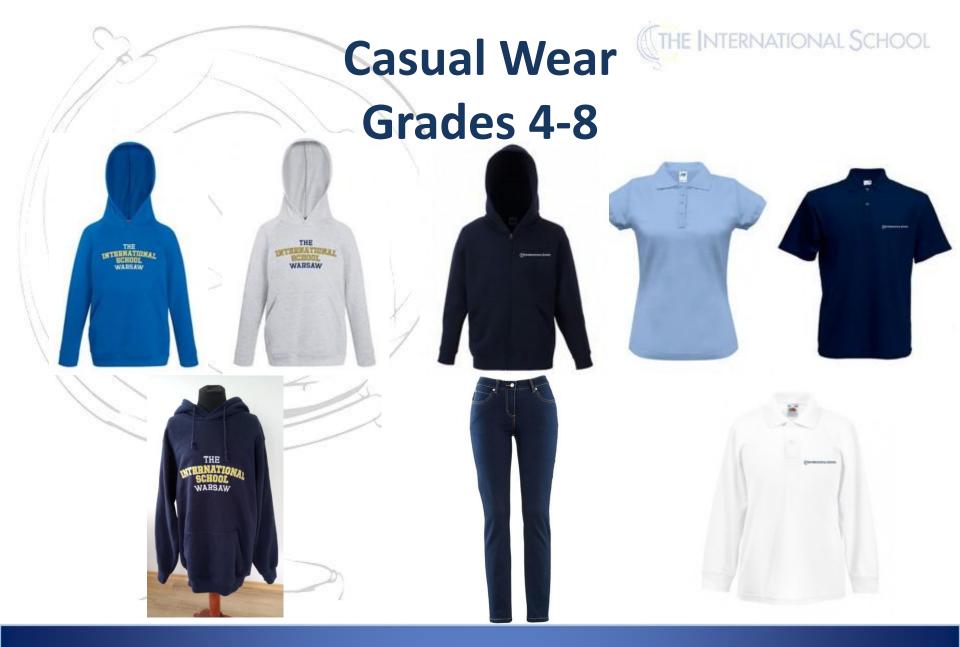

### Formal and Casual Wear Grades 0-3

### Formal Wear Grades 4-8

**Gr. 0-3** 

Improper school clothes

for girls