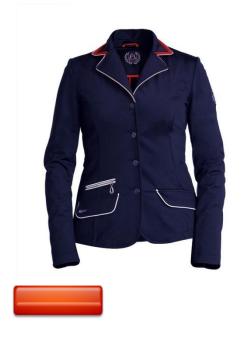

#### A jacket should have a classic cut and classic color.

\*Peplums, frills, and white trimmings are better for other occasions