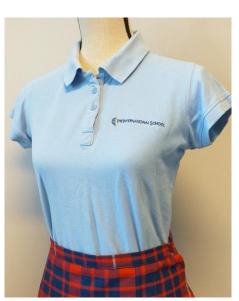

## From Monday to Thursday the students wear Polo T-shirts with the school's logo and dark trousers or skirts/dresses

\*A student who does not wear a school T-shirts from Monday to Thursday cannot receive an exemplary behavior grade.