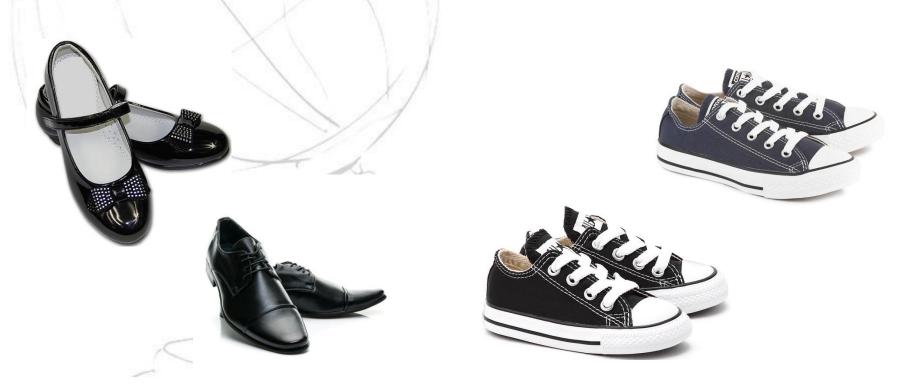

# We recommend the shoes which match formal uniform, i.e. <u>formal</u> shoes or black / navy blue sneakers