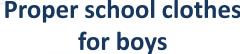

# FORMAL UNIFORM



## Formal uniform is a significant element which identifies the students with the school.

We request that our students represent the school properly.



### Each parent expects that the photographs of the school events will present all students in formal attire.

#### Some years later we look at those photos with



### Formal and Casual Wear Grades 0-3





### Formal Wear Grades 4-8











**Gr. 0-3** 

Improper school clothes

for girls

#### Proper school clothes for girls









Students weark dark jeans without ornaments, holes, beads, nails, patches, applications, etc.



Students weark dark jeans without ornaments, holes, beads, nails, patches, applications, etc.





THE INTERNATIONAL SCHOOL **Proper school clothes** 















### This is how we look like in formal uniforms...



THE INTERNATIONAL SCHOOL

#### and we look just perfect





#### A jacket should have a classic cut and classic color.





\*Peplums, frills, and white trimmings are better for other occasions



#### Formal shirts are white







Other elements of a formal uniform are classic navy blue trousers and school skirts/dresses







### The navy blue tights are an integral part of the formal uniform ©







#### ...and ties are compulsory







# We recommend the shoes which match formal uniform, i.e. <u>formal</u> shoes or black / navy blue sneakers





## From Monday to Thursday the students wear Polo T-shirts with the school's logo and dark trousers or skirts/dresses







\*A student who does not wear a school T-shir