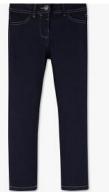

#### Proper school clothes for girls

Students weark dark jeans without ornaments, holes, beads, nails, patches, applications, etc.

Students weark dark jeans without ornaments, holes, beads, nails, patches, applications, etc.