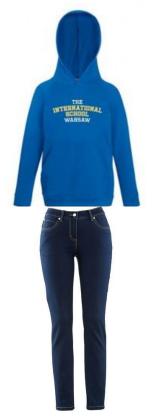

# FORMAL UNIFORM



## Formal uniform is a significant element which identifies the students with the school.

We request that our students represent the school properly.



### Each parent expects that the photographs of the school events will present all students in formal attire.

#### Some years later we look at those photos with



### Formal and Casual Wear Grades 0-3





### Formal Wear Grades 4-8











**Gr. 0-3** 

Improper school clothes

for girls

#### Proper school clothes for girls









Students weark dark jeans without ornaments, holes, beads, nails, patches, applications, etc.



Students weark dark jeans without ornaments, holes, beads, nails, patches, applications, etc.





THE INTERNATIONAL SCHOOL **Proper school clothes** 















### This is how we look like in formal uniforms...



THE INTERNATIONAL SCHOOL

#### and we look just perfect





#### A jacket should have a classic cut and classic color.





\*Peplums, frills, and white trimmings are better for other occasions



#### Formal shirts are white







Other elements of a formal uniform are classic navy blue trousers and school skirts/dresses







### The navy blue tights are an integral part of the formal uniform ©







#### ...and ties are compulsory







# We recommend the shoes w