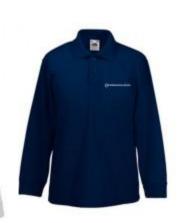

## From Monday to Thursday the students wear Polo T-shirts with the school's logo and dark trousers or skirts/dresses

\*A student who does not wear a school T-shirts from Monday to Thursday cannot receive an exemplary behavior grade.