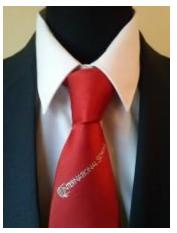

# FORMAL UNIFORM



## Formal uniform is a significant element which identifies the students with the school.

We request that our students represent the school properly.



### Each parent expects that the photographs of the school events will present all students in formal attire.

#### Some years later we look at those photos with



### Formal and Casual Wear Grades 0-3





### Formal Wear Grades 4-8











**Gr. 0-3** 

Improper school clothes

for girls

#### Proper school clothes for girls









Students weark dark jeans without ornaments, holes, beads, nails, patches, applications, etc.



Students weark dark jeans without ornaments, holes, beads, nails, patches, applications, etc.





THE INTERNATIONAL SCHOOL **Proper school clothes** 















### This is how we look like in formal uniforms...



THE INTERNATIONAL SCHOOL

#### and we look just perfect





#### A jacket should have a classic cut and classic color.





\*Peplums, frills, and white trimmings are better for other occasions



#### Formal shirts are white







Other elements of a formal uniform are classic navy blue trousers and school skirts/dresses







### The navy blue tights are an integral part of