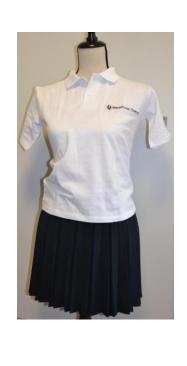

THE INTERNATIONAL SCHOOL **Proper school clothes** 

#### Formal shirts are white

Other elements of a formal uniform are classic navy blue trousers and school skirts/dresses