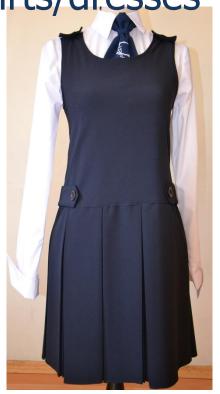

#### Formal shirts are white

Other elements of a formal uniform are classic navy blue trousers and school skirts/dresses