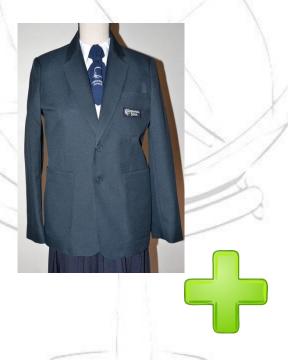

#### A jacket should have a classic cut and classic color.

\*Peplums, frills, and white trimmings are better for other occasions

#### Formal shirts are white

Other elements of a formal uniform are classic navy blue trousers and school skirts/dresses

#### ...and ties are compulsory