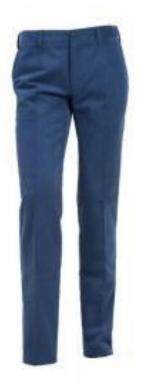

#### Formal shirts are white

Other elements of a formal uniform are classic navy blue trousers and school skirts/dresses