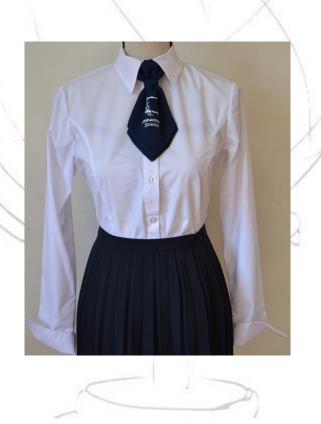

#### Formal shirts are white

Other elements of a formal uniform are classic navy blue trousers and school skirts/dresses

#### ...and ties are compulsory